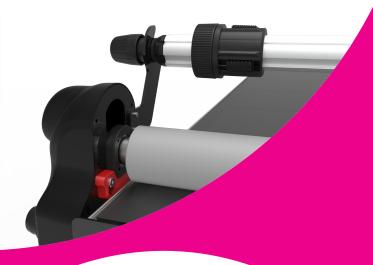

## **NEW Workstation MINI.**

The 918 will make light work of your laminating and mounting requirements. Mount prints / fabrics to boards, glass, metal etc with ease as no special staff are required to operate these simple to use robust machines. Achieve professional bubble free results every time with the Workstation MINI.

## **Specifications**

Max lamination size 918/1800

Max lamination thickness 50mm

Operation type Manual

Roller upgrade Air cylinder

Heating N/A

Power input / supply

Net Weight