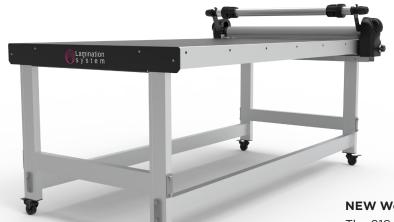

## **NEW Workstation MINI.**

The 918 will make light work of your laminating and mounting requirements. Mount prints / fabrics to boards, glass, metal etc with ease as no special staff are required to operate these simple to use robust machines. Achieve professional bubble free results every time with the Workstation MINI.

## **Specifications**

Max lamination size 918/1800

Max lamination thickness 50mm

Operation type Manual

Roller upgrade Air cylinder

Heating N/A

Power input / supply

Net Weight

300 kgs

240v (0.8-1000w)